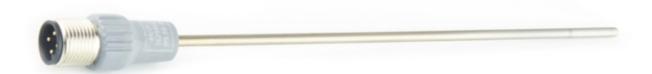

# Resistance thermometer with 4-pin M12x1 connector

- Moulded IP67 connector
- foldable compact mineral insulation construction (M.I.C.) Ø3 4,5 or 6 mm
- Suitable for temperatures up to 500°C

#### **TECHNICAL SPECIFICATION**

| Sensing element               | Pt100 Ω @ 0°C |
|-------------------------------|---------------|
| Sensing Element configuration | single 4-wire |

## **TECHNICAL SPECIFICATION**

|                                                                                                                                                                                                                                                                                                                                                                                                                                                                                                                                                                                                                                                                                                                                                                                                                                                                                                                                                                                                                                                                                                                                                                                                                                                                                                                                                                                                                                                                                                                                                                                                                                                                                                                                                                                                                                                                                                                                                                                                                           | cl. A, Operating range (in which the accuracy class is guaranteed) -30 ÷                                                                                                                                                                    |
|---------------------------------------------------------------------------------------------------------------------------------------------------------------------------------------------------------------------------------------------------------------------------------------------------------------------------------------------------------------------------------------------------------------------------------------------------------------------------------------------------------------------------------------------------------------------------------------------------------------------------------------------------------------------------------------------------------------------------------------------------------------------------------------------------------------------------------------------------------------------------------------------------------------------------------------------------------------------------------------------------------------------------------------------------------------------------------------------------------------------------------------------------------------------------------------------------------------------------------------------------------------------------------------------------------------------------------------------------------------------------------------------------------------------------------------------------------------------------------------------------------------------------------------------------------------------------------------------------------------------------------------------------------------------------------------------------------------------------------------------------------------------------------------------------------------------------------------------------------------------------------------------------------------------------------------------------------------------------------------------------------------------------|---------------------------------------------------------------------------------------------------------------------------------------------------------------------------------------------------------------------------------------------|
| Pt 1000 cl. A available with 2 wires only for cable lengths below 1 m, for longer cables only available with 3 or 4 wires, cl. AA 3 wires for                                                                                                                                                                                                                                                                                                                                                                                                                                                                                                                                                                                                                                                                                                                                                                                                                                                                                                                                                                                                                                                                                                                                                                                                                                                                                                                                                                                                                                                                                                                                                                                                                                                                                                                                                                                                                                                                             | cl. A, Operating range (in which the accuracy class is guaranteed) -30 ÷ 300°C cl. B, Operating range (in which the accuracy class is guaranteed) -50 ÷ 500°C cl. AA, Operating range (in which the accuracy class is guaranteed) 0 ÷ 150°C |
| Sheath diameter d                                                                                                                                                                                                                                                                                                                                                                                                                                                                                                                                                                                                                                                                                                                                                                                                                                                                                                                                                                                                                                                                                                                                                                                                                                                                                                                                                                                                                                                                                                                                                                                                                                                                                                                                                                                                                                                                                                                                                                                                         | Ø 3 mm, Response time < 3,5 seconds(*)                                                                                                                                                                                                      |
| (") test in water in accordance with IEC 751. Time                                                                                                                                                                                                                                                                                                                                                                                                                                                                                                                                                                                                                                                                                                                                                                                                                                                                                                                                                                                                                                                                                                                                                                                                                                                                                                                                                                                                                                                                                                                                                                                                                                                                                                                                                                                                                                                                                                                                                                        | Ø 4.5 mm, Response time < 7 seconds(*)                                                                                                                                                                                                      |
|                                                                                                                                                                                                                                                                                                                                                                                                                                                                                                                                                                                                                                                                                                                                                                                                                                                                                                                                                                                                                                                                                                                                                                                                                                                                                                                                                                                                                                                                                                                                                                                                                                                                                                                                                                                                                                                                                                                                                                                                                           | Ø 6 mm, Response time < 13 seconds(*)                                                                                                                                                                                                       |
| M.I.C. min. bending radius 3                                                                                                                                                                                                                                                                                                                                                                                                                                                                                                                                                                                                                                                                                                                                                                                                                                                                                                                                                                                                                                                                                                                                                                                                                                                                                                                                                                                                                                                                                                                                                                                                                                                                                                                                                                                                                                                                                                                                                                                              | 3 times the outer diameter (except the sensing tip which length is ~30 mm)                                                                                                                                                                  |
|                                                                                                                                                                                                                                                                                                                                                                                                                                                                                                                                                                                                                                                                                                                                                                                                                                                                                                                                                                                                                                                                                                                                                                                                                                                                                                                                                                                                                                                                                                                                                                                                                                                                                                                                                                                                                                                                                                                                                                                                                           | AISI 316L                                                                                                                                                                                                                                   |
|                                                                                                                                                                                                                                                                                                                                                                                                                                                                                                                                                                                                                                                                                                                                                                                                                                                                                                                                                                                                                                                                                                                                                                                                                                                                                                                                                                                                                                                                                                                                                                                                                                                                                                                                                                                                                                                                                                                                                                                                                           | 100 M Ω@ 100 Vdc.                                                                                                                                                                                                                           |
|                                                                                                                                                                                                                                                                                                                                                                                                                                                                                                                                                                                                                                                                                                                                                                                                                                                                                                                                                                                                                                                                                                                                                                                                                                                                                                                                                                                                                                                                                                                                                                                                                                                                                                                                                                                                                                                                                                                                                                                                                           | 100 mm                                                                                                                                                                                                                                      |
| 1   2     3   5     7     7     7     7     7     7     7     7     7     7     7     7     7     7     7     7     7     7     7     7     7     7     7     7     7     7     7     7     7     7     7     7     7     7     7     7     7     7     7     7     7     7     7     7     7     7     7     7     7     7     7     7     7     7     7     7     7     7     7     7     7     7     7     7     7     7     7     7     7     7     7     7     7     7     7     7     7     7     7     7     7     7     7     7     7     7     7     7     7     7     7     7     7     7     7     7     7     7     7     7     7     7     7     7     7     7     7     7     7     7     7     7     7     7     7     7     7     7     7     7     7     7     7     7     7     7     7     7     7     7     7     7     7     7     7     7     7     7     7     7     7     7     7     7     7     7     7     7     7     7     7     7     7     7     7     7     7     7     7     7     7     7     7     7     7     7     7     7     7     7     7     7     7     7     7     7     7     7     7     7     7     7     7     7     7     7     7     7     7     7     7     7     7     7     7     7     7     7     7     7     7     7     7     7     7     7     7     7     7     7     7     7     7     7     7     7     7     7     7     7       7     7     7     7     7     7     7     7     7     7     7     7     7     7     7     7     7     7     7     7     7       7     7     7     7     7     7     7     7     7     7     7     7     7     7     7     7     7     7     7     7     7     7     7     7     7     7     7     7     7     7     7     7     7     7     7     7     7     7     7     7     7     7     7     7     7     7     7     7     7     7     7     7     7       7     7     7     7     7     7     7     7     7     7     7     7     7     7     7     7     7     7     7     7     7       7       7       7         7 | 150 mm<br>150 mm<br>250 mm<br>350 mm<br>500 mm<br>750 mm<br>1000 mm                                                                                                                                                                         |
|                                                                                                                                                                                                                                                                                                                                                                                                                                                                                                                                                                                                                                                                                                                                                                                                                                                                                                                                                                                                                                                                                                                                                                                                                                                                                                                                                                                                                                                                                                                                                                                                                                                                                                                                                                                                                                                                                                                                                                                                                           | Lengths other than those listed can be produced for minimum quantities to be agreed (after our feasibility study)                                                                                                                           |
| I I VNA OT CONNACTOR                                                                                                                                                                                                                                                                                                                                                                                                                                                                                                                                                                                                                                                                                                                                                                                                                                                                                                                                                                                                                                                                                                                                                                                                                                                                                                                                                                                                                                                                                                                                                                                                                                                                                                                                                                                                                                                                                                                                                                                                      | male 4-pin connector with M12x1 metal screw lock (in accordance with IEC 61076-2-101 STANDARDS)                                                                                                                                             |
| Connection body material P                                                                                                                                                                                                                                                                                                                                                                                                                                                                                                                                                                                                                                                                                                                                                                                                                                                                                                                                                                                                                                                                                                                                                                                                                                                                                                                                                                                                                                                                                                                                                                                                                                                                                                                                                                                                                                                                                                                                                                                                | POLYAMYDE (MOULDED)                                                                                                                                                                                                                         |
| Maximum connector temperature 1                                                                                                                                                                                                                                                                                                                                                                                                                                                                                                                                                                                                                                                                                                                                                                                                                                                                                                                                                                                                                                                                                                                                                                                                                                                                                                                                                                                                                                                                                                                                                                                                                                                                                                                                                                                                                                                                                                                                                                                           | 120°C                                                                                                                                                                                                                                       |
| Fixing system b                                                                                                                                                                                                                                                                                                                                                                                                                                                                                                                                                                                                                                                                                                                                                                                                                                                                                                                                                                                                                                                                                                                                                                                                                                                                                                                                                                                                                                                                                                                                                                                                                                                                                                                                                                                                                                                                                                                                                                                                           | bare stem                                                                                                                                                                                                                                   |
| <b>Marking</b> m                                                                                                                                                                                                                                                                                                                                                                                                                                                                                                                                                                                                                                                                                                                                                                                                                                                                                                                                                                                                                                                                                                                                                                                                                                                                                                                                                                                                                                                                                                                                                                                                                                                                                                                                                                                                                                                                                                                                                                                                          | marked with calibration value at 0 °C, production date and traceability code                                                                                                                                                                |
| International protection marking (*) (*) According to IEC 60529                                                                                                                                                                                                                                                                                                                                                                                                                                                                                                                                                                                                                                                                                                                                                                                                                                                                                                                                                                                                                                                                                                                                                                                                                                                                                                                                                                                                                                                                                                                                                                                                                                                                                                                                                                                                                                                                                                                                                           | IP67                                                                                                                                                                                                                                        |
| FCM Prescriptions B                                                                                                                                                                                                                                                                                                                                                                                                                                                                                                                                                                                                                                                                                                                                                                                                                                                                                                                                                                                                                                                                                                                                                                                                                                                                                                                                                                                                                                                                                                                                                                                                                                                                                                                                                                                                                                                                                                                                                                                                       | Before the use is required to wash the food contact areas                                                                                                                                                                                   |
| Contact food type a                                                                                                                                                                                                                                                                                                                                                                                                                                                                                                                                                                                                                                                                                                                                                                                                                                                                                                                                                                                                                                                                                                                                                                                                                                                                                                                                                                                                                                                                                                                                                                                                                                                                                                                                                                                                                                                                                                                                                                                                       | all the foods                                                                                                                                                                                                                               |
| Materials in contact with food A                                                                                                                                                                                                                                                                                                                                                                                                                                                                                                                                                                                                                                                                                                                                                                                                                                                                                                                                                                                                                                                                                                                                                                                                                                                                                                                                                                                                                                                                                                                                                                                                                                                                                                                                                                                                                                                                                                                                                                                          | AISI 316L                                                                                                                                                                                                                                   |
| Type of contact c                                                                                                                                                                                                                                                                                                                                                                                                                                                                                                                                                                                                                                                                                                                                                                                                                                                                                                                                                                                                                                                                                                                                                                                                                                                                                                                                                                                                                                                                                                                                                                                                                                                                                                                                                                                                                                                                                                                                                                                                         | continuous                                                                                                                                                                                                                                  |
| Area suitable for contact s                                                                                                                                                                                                                                                                                                                                                                                                                                                                                                                                                                                                                                                                                                                                                                                                                                                                                                                                                                                                                                                                                                                                                                                                                                                                                                                                                                                                                                                                                                                                                                                                                                                                                                                                                                                                                                                                                                                                                                                               | stem for a maximum length of 1 m (measured from the tip)                                                                                                                                                                                    |
| Contact food temperature range                                                                                                                                                                                                                                                                                                                                                                                                                                                                                                                                                                                                                                                                                                                                                                                                                                                                                                                                                                                                                                                                                                                                                                                                                                                                                                                                                                                                                                                                                                                                                                                                                                                                                                                                                                                                                                                                                                                                                                                            | -40 ÷150°C                                                                                                                                                                                                                                  |
| Maximum working pressure                                                                                                                                                                                                                                                                                                                                                                                                                                                                                                                                                                                                                                                                                                                                                                                                                                                                                                                                                                                                                                                                                                                                                                                                                                                                                                                                                                                                                                                                                                                                                                                                                                                                                                                                                                                                                                                                                                                                                                                                  | PN 100 BAR                                                                                                                                                                                                                                  |
| Fixing system b  Marking m  International protection marking (*) (*) According to IEC 60529                                                                                                                                                                                                                                                                                                                                                                                                                                                                                                                                                                                                                                                                                                                                                                                                                                                                                                                                                                                                                                                                                                                                                                                                                                                                                                                                                                                                                                                                                                                                                                                                                                                                                                                                                                                                                                                                                                                               | bare stem<br>marked with calibration value at 0 °C, production date and traceability code<br>IP67                                                                                                                                           |