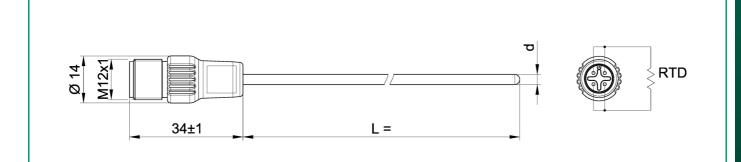

# Resistance thermometer with 4-pin M12x1 connector

- Moulded IP67 connector
- foldable compact mineral insulation construction (M.I.C.) Ø3 4,5 or 6 mm
- Suitable for temperatures up to 500°C

#### **TECHNICAL SPECIFICATION**

| Sensing element               | Pt100 Ω @ 0°C |
|-------------------------------|---------------|
| Sensing Element configuration | single 4-wire |

## **TECHNICAL SPECIFICATION**

|                                                                                                                                                                                                                                                                                                                                                                                                                                                                                                                                                                                                                                                                                                                                                                                                                                                                                                                                                                                                                                                                                                                                                                                                                                                                                                                                                                                                                                                                                                                                                                                                                                                                                                                                                                                                                                                                                                                                                                                                                           | cl. A, Operating range (in which the accuracy class is guaranteed) -30 ÷                                                                                                                                                                    |
|---------------------------------------------------------------------------------------------------------------------------------------------------------------------------------------------------------------------------------------------------------------------------------------------------------------------------------------------------------------------------------------------------------------------------------------------------------------------------------------------------------------------------------------------------------------------------------------------------------------------------------------------------------------------------------------------------------------------------------------------------------------------------------------------------------------------------------------------------------------------------------------------------------------------------------------------------------------------------------------------------------------------------------------------------------------------------------------------------------------------------------------------------------------------------------------------------------------------------------------------------------------------------------------------------------------------------------------------------------------------------------------------------------------------------------------------------------------------------------------------------------------------------------------------------------------------------------------------------------------------------------------------------------------------------------------------------------------------------------------------------------------------------------------------------------------------------------------------------------------------------------------------------------------------------------------------------------------------------------------------------------------------------|---------------------------------------------------------------------------------------------------------------------------------------------------------------------------------------------------------------------------------------------|
| Pt 1000 cl. A available with 2 wires only for cable lengths below 1 m, for longer cables only available with 3 or 4 wires, cl. AA 3 wires for                                                                                                                                                                                                                                                                                                                                                                                                                                                                                                                                                                                                                                                                                                                                                                                                                                                                                                                                                                                                                                                                                                                                                                                                                                                                                                                                                                                                                                                                                                                                                                                                                                                                                                                                                                                                                                                                             | cl. A, Operating range (in which the accuracy class is guaranteed) -30 ÷ 300°C cl. B, Operating range (in which the accuracy class is guaranteed) -50 ÷ 500°C cl. AA, Operating range (in which the accuracy class is guaranteed) 0 ÷ 150°C |
| Sheath diameter d                                                                                                                                                                                                                                                                                                                                                                                                                                                                                                                                                                                                                                                                                                                                                                                                                                                                                                                                                                                                                                                                                                                                                                                                                                                                                                                                                                                                                                                                                                                                                                                                                                                                                                                                                                                                                                                                                                                                                                                                         | Ø 3 mm, Response time < 3,5 seconds(*)                                                                                                                                                                                                      |
| (") test in water in accordance with IEC 751. Time                                                                                                                                                                                                                                                                                                                                                                                                                                                                                                                                                                                                                                                                                                                                                                                                                                                                                                                                                                                                                                                                                                                                                                                                                                                                                                                                                                                                                                                                                                                                                                                                                                                                                                                                                                                                                                                                                                                                                                        | Ø 4.5 mm, Response time < 7 seconds(*)                                                                                                                                                                                                      |
|                                                                                                                                                                                                                                                                                                                                                                                                                                                                                                                                                                                                                                                                                                                                                                                                                                                                                                                                                                                                                                                                                                                                                                                                                                                                                                                                                                                                                                                                                                                                                                                                                                                                                                                                                                                                                                                                                                                                                                                                                           | Ø 6 mm, Response time < 13 seconds(*)                                                                                                                                                                                                       |
| M.I.C. min. bending radius 3                                                                                                                                                                                                                                                                                                                                                                                                                                                                                                                                                                                                                                                                                                                                                                                                                                                                                                                                                                                                                                                                                                                                                                                                                                                                                                                                                                                                                                                                                                                                                                                                                                                                                                                                                                                                                                                                                                                                                                                              | 3 times the outer diameter (except the sensing tip which length is ~30 mm)                                                                                                                                                                  |
|                                                                                                                                                                                                                                                                                                                                                                                                                                                                                                                                                                                                                                                                                                                                                                                                                                                                                                                                                                                                                                                                                                                                                                                                                                                                                                                                                                                                                                                                                                                                                                                                                                                                                                                                                                                                                                                                                                                                                                                                                           | AISI 316L                                                                                                                                                                                                                                   |
|                                                                                                                                                                                                                                                                                                                                                                                                                                                                                                                                                                                                                                                                                                                                                                                                                                                                                                                                                                                                                                                                                                                                                                                                                                                                                                                                                                                                                                                                                                                                                                                                                                                                                                                                                                                                                                                                                                                                                                                                                           | 100 M Ω@ 100 Vdc.                                                                                                                                                                                                                           |
|                                                                                                                                                                                                                                                                                                                                                                                                                                                                                                                                                                                                                                                                                                                                                                                                                                                                                                                                                                                                                                                                                                                                                                                                                                                                                                                                                                                                                                                                                                                                                                                                                                                                                                                                                                                                                                                                                                                                                                                                                           | 100 mm                                                                                                                                                                                                                                      |
| 1   2     3   5     7     7     7     7     7     7     7     7     7     7     7     7     7     7     7     7     7     7     7     7     7     7     7     7     7     7     7     7     7     7     7     7     7     7     7     7     7     7     7     7     7     7     7     7     7     7     7     7     7     7     7     7     7     7     7     7     7     7     7     7     7     7     7     7     7     7     7     7     7     7     7     7     7     7     7     7     7     7     7     7     7     7     7     7     7     7     7     7     7     7     7     7     7     7     7     7     7     7     7     7     7     7     7     7     7     7     7     7     7     7     7     7     7     7     7     7     7     7     7     7     7     7     7     7     7     7     7     7     7     7     7     7     7     7     7     7     7     7     7     7     7     7     7     7     7     7     7     7     7     7     7     7     7     7     7     7     7     7     7     7     7     7     7     7     7     7     7     7     7     7     7     7     7     7     7     7     7     7     7     7     7     7     7     7     7     7     7     7     7     7     7     7     7     7     7     7     7     7     7     7     7     7     7     7     7     7     7     7     7     7     7     7     7     7     7     7     7     7     7     7       7     7     7     7     7     7     7     7     7     7     7     7     7     7     7     7     7     7     7     7     7       7     7     7     7     7     7     7     7     7     7     7     7     7     7     7     7     7     7     7     7     7     7     7     7     7     7     7     7     7     7     7     7     7     7     7     7     7     7     7     7     7     7     7     7     7     7     7     7     7     7     7     7     7       7     7     7     7     7     7     7     7     7     7     7     7     7     7     7     7     7     7     7     7     7       7       7       7         7 | 150 mm<br>150 mm<br>250 mm<br>350 mm<br>500 mm<br>750 mm<br>1000 mm                                                                                                                                                                         |
|                                                                                                                                                                                                                                                                                                                                                                                                                                                                                                                                                                                                                                                                                                                                                                                                                                                                                                                                                                                                                                                                                                                                                                                                                                                                                                                                                                                                                                                                                                                                                                                                                                                                                                                                                                                                                                                                                                                                                                                                                           | Lengths other than those listed can be produced for minimum quantities to be agreed (after our feasibility study)                                                                                                                           |
| I I VNA OT CONNACTOR                                                                                                                                                                                                                                                                                                                                                                                                                                                                                                                                                                                                                                                                                                                                                                                                                                                                                                                                                                                                                                                                                                                                                                                                                                                                                                                                                                                                                                                                                                                                                                                                                                                                                                                                                                                                                                                                                                                                                                                                      | male 4-pin connector with M12x1 metal screw lock (in accordance with IEC 61076-2-101 STANDARDS)                                                                                                                                             |
| Connection body material P                                                                                                                                                                                                                                                                                                                                                                                                                                                                                                                                                                                                                                                                                                                                                                                                                                                                                                                                                                                                                                                                                                                                                                                                                                                                                                                                                                                                                                                                                                                                                                                                                                                                                                                                                                                                                                                                                                                                                                                                | POLYAMYDE (MOULDED)                                                                                                                                                                                                                         |
| Maximum connector temperature 1                                                                                                                                                                                                                                                                                                                                                                                                                                                                                                                                                                                                                                                                                                                                                                                                                                                                                                                                                                                                                                                                                                                                                                                                                                                                                                                                                                                                                                                                                                                                                                                                                                                                                                                                                                                                                                                                                                                                                                                           | 120°C                                                                                                                                                                                                                                       |
| Fixing system b                                                                                                                                                                                                                                                                                                                                                                                                                                                                                                                                                                                                                                                                                                                                                                                                                                                                                                                                                                                                                                                                                                                                                                                                                                                                                                                                                                                                                                                                                                                                                                                                                                                                                                                                                                                                                                                                                                                                                                                                           | bare stem                                                                                                                                                                                                                                   |
| <b>Marking</b> m                                                                                                                                                                                                                                                                                                                                                                                                                                                                                                                                                                                                                                                                                                                                                                                                                                                                                                                                                                                                                                                                                                                                                                                                                                                                                                                                                                                                                                                                                                                                                                                                                                                                                                                                                                                                                                                                                                                                                                                                          | marked with calibration value at 0 °C, production date and traceability code                                                                                                                                                                |
| International protection marking (*) (*) According to IEC 60529                                                                                                                                                                                                                                                                                                                                                                                                                                                                                                                                                                                                                                                                                                                                                                                                                                                                                                                                                                                                                                                                                                                                                                                                                                                                                                                                                                                                                                                                                                                                                                                                                                                                                                                                                                                                                                                                                                                                                           | IP67                                                                                                                                                                                                                                        |
| FCM Prescriptions B                                                                                                                                                                                                                                                                                                                                                                                                                                                                                                                                                                                                                                                                                                                                                                                                                                                                                                                                                                                                                                                                                                                                                                                                                                                                                                                                                                                                                                                                                                                                                                                                                                                                                                                                                                                                                                                                                                                                                                                                       | Before the use is required to wash the food contact areas                                                                                                                                                                                   |
| Contact food type a                                                                                                                                                                                                                                                                                                                                                                                                                                                                                                                                                                                                                                                                                                                                                                                                                                                                                                                                                                                                                                                                                                                                                                                                                                                                                                                                                                                                                                                                                                                                                                                                                                                                                                                                                                                                                                                                                                                                                                                                       | all the foods                                                                                                                                                                                                                               |
| Materials in contact with food A                                                                                                                                                                                                                                                                                                                                                                                                                                                                                                                                                                                                                                                                                                                                                                                                                                                                                                                                                                                                                                                                                                                                                                                                                                                                                                                                                                                                                                                                                                                                                                                                                                                                                                                                                                                                                                                                                                                                                                                          | AISI 316L                                                                                                                                                                                                                                   |
| Type of contact c                                                                                                                                                                                                                                                                                                                                                                                                                                                                                                                                                                                                                                                                                                                                                                                                                                                                                                                                                                                                                                                                                                                                                                                                                                                                                                                                                                                                                                                                                                                                                                                                                                                                                                                                                                                                                                                                                                                                                                                                         | continuous                                                                                                                                                                                                                                  |
| Area suitable for contact s                                                                                                                                                                                                                                                                                                                                                                                                                                                                                                                                                                                                                                                                                                                                                                                                                                                                                                                                                                                                                                                                                                                                                                                                                                                                                                                                                                                                                                                                                                                                                                                                                                                                                                                                                                                                                                                                                                                                                                                               | stem for a maximum length of 1 m (measured from the tip)                                                                                                                                                                                    |
| Contact food temperature range                                                                                                                                                                                                                                                                                                                                                                                                                                                                                                                                                                                                                                                                                                                                                                                                                                                                                                                                                                                                                                                                                                                                                                                                                                                                                                                                                                                                                                                                                                                                                                                                                                                                                                                                                                                                                                                                                                                                                                                            | -40 ÷150°C                                                                                                                                                                                                                                  |
| Maximum working pressure                                                                                                                                                                                                                                                                                                                                                                                                                                                                                                                                                                                                                                                                                                                                                                                                                                                                                                                                                                                                                                                                                                                                                                                                                                                                                                                                                                                                                                                                                                                                                                                                                                                                                                                                                                                                                                                                                                                                                                                                  | PN 100 BAR                                                                                                                                                                                                                                  |
| Fixing system b  Marking m  International protection marking (*) (*) According to IEC 60529                                                                                                                                                                                                                                                                                                                                                                                                                                                                                                                                                                                                                                                                                                                                                                                                                                                                                                                                                                                                                                                                                                                                                                                                                                                                                                                                                                                                                                                                                                                                                                                                                                                                                                                                                                                                                                                                                                                               | bare stem<br>marked with calibration value at 0 °C, production date and traceability code<br>IP67                                                                                                                                           |