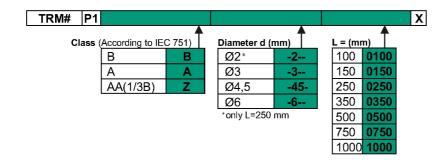

| bare stem<br>marked with calibration value at 0 °C, production date and traceability code<br>IP67                                                                                                                                           |

## **ORDER CODES**