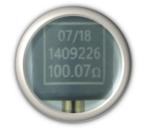

## **TECHNICAL SPECIFICATION**

|                                                                                                                                                                                                                                                                                                                                                                                                                                                                                                                                                                                                                                                                                                                                                                                                                                                                                                                                                                                                                                                                                                                                                                                                                                                                                                                                                                                                                                                                                                                                                                                                                                                                                                                                                                                                                                                                                                                                                                                                                           | cl. A, Operating range (in which the accuracy class is guaranteed) -30 ÷                                                                                                                                                                    |
|---------------------------------------------------------------------------------------------------------------------------------------------------------------------------------------------------------------------------------------------------------------------------------------------------------------------------------------------------------------------------------------------------------------------------------------------------------------------------------------------------------------------------------------------------------------------------------------------------------------------------------------------------------------------------------------------------------------------------------------------------------------------------------------------------------------------------------------------------------------------------------------------------------------------------------------------------------------------------------------------------------------------------------------------------------------------------------------------------------------------------------------------------------------------------------------------------------------------------------------------------------------------------------------------------------------------------------------------------------------------------------------------------------------------------------------------------------------------------------------------------------------------------------------------------------------------------------------------------------------------------------------------------------------------------------------------------------------------------------------------------------------------------------------------------------------------------------------------------------------------------------------------------------------------------------------------------------------------------------------------------------------------------|---------------------------------------------------------------------------------------------------------------------------------------------------------------------------------------------------------------------------------------------|
| Pt 1000 cl. A available with 2 wires only for cable lengths below 1 m, for longer cables only available with 3 or 4 wires, cl. AA 3 wires for                                                                                                                                                                                                                                                                                                                                                                                                                                                                                                                                                                                                                                                                                                                                                                                                                                                                                                                                                                                                                                                                                                                                                                                                                                                                                                                                                                                                                                                                                                                                                                                                                                                                                                                                                                                                                                                                             | cl. A, Operating range (in which the accuracy class is guaranteed) -30 ÷ 300°C cl. B, Operating range (in which the accuracy class is guaranteed) -50 ÷ 500°C cl. AA, Operating range (in which the accuracy class is guaranteed) 0 ÷ 150°C |
| Sheath diameter d                                                                                                                                                                                                                                                                                                                                                                                                                                                                                                                                                                                                                                                                                                                                                                                                                                                                                                                                                                                                                                                                                                                                                                                                                                                                                                                                                                                                                                                                                                                                                                                                                                                                                                                                                                                                                                                                                                                                                                                                         | Ø 3 mm, Response time < 3,5 seconds(*)                                                                                                                                                                                                      |
| (") test in water in accordance with IEC 751. Time                                                                                                                                                                                                                                                                                                                                                                                                                                                                                                                                                                                                                                                                                                                                                                                                                                                                                                                                                                                                                                                                                                                                                                                                                                                                                                                                                                                                                                                                                                                                                                                                                                                                                                                                                                                                                                                                                                                                                                        | Ø 4.5 mm, Response time < 7 seconds(*)                                                                                                                                                                                                      |
|                                                                                                                                                                                                                                                                                                                                                                                                                                                                                                                                                                                                                                                                                                                                                                                                                                                                                                                                                                                                                                                                                                                                                                                                                                                                                                                                                                                                                                                                                                                                                                                                                                                                                                                                                                                                                                                                                                                                                                                                                           | Ø 6 mm, Response time < 13 seconds(*)                                                                                                                                                                                                       |
| M.I.C. min. bending radius 3                                                                                                                                                                                                                                                                                                                                                                                                                                                                                                                                                                                                                                                                                                                                                                                                                                                                                                                                                                                                                                                                                                                                                                                                                                                                                                                                                                                                                                                                                                                                                                                                                                                                                                                                                                                                                                                                                                                                                                                              | 3 times the outer diameter (except the sensing tip which length is ~30 mm)                                                                                                                                                                  |
|                                                                                                                                                                                                                                                                                                                                                                                                                                                                                                                                                                                                                                                                                                                                                                                                                                                                                                                                                                                                                                                                                                                                                                                                                                                                                                                                                                                                                                                                                                                                                                                                                                                                                                                                                                                                                                                                                                                                                                                                                           | AISI 316L                                                                                                                                                                                                                                   |
|                                                                                                                                                                                                                                                                                                                                                                                                                                                                                                                                                                                                                                                                                                                                                                                                                                                                                                                                                                                                                                                                                                                                                                                                                                                                                                                                                                                                                                                                                                                                                                                                                                                                                                                                                                                                                                                                                                                                                                                                                           | 100 M Ω@ 100 Vdc.                                                                                                                                                                                                                           |
|                                                                                                                                                                                                                                                                                                                                                                                                                                                                                                                                                                                                                                                                                                                                                                                                                                                                                                                                                                                                                                                                                                                                                                                                                                                                                                                                                                                                                                                                                                                                                                                                                                                                                                                                                                                                                                                                                                                                                                                                                           | 100 mm                                                                                                                                                                                                                                      |
| 1   2     3   5     7     7     7     7     7     7     7     7     7     7     7     7     7     7     7     7     7     7     7     7     7     7     7     7     7     7     7     7     7     7     7     7     7     7     7     7     7     7     7     7     7     7     7     7     7     7     7     7     7     7     7     7     7     7     7     7     7     7     7     7     7     7     7     7     7     7     7     7     7     7     7     7     7     7     7     7     7     7     7     7     7     7     7     7     7     7     7     7     7     7     7     7     7     7     7     7     7     7     7     7     7     7     7     7     7     7     7     7     7     7     7     7     7     7     7     7     7     7     7     7     7     7     7     7     7     7     7     7     7     7     7     7     7     7     7     7     7     7     7     7     7     7     7     7     7     7     7     7     7     7     7     7     7     7     7     7     7     7     7     7     7     7     7     7     7     7     7     7     7     7     7     7     7     7     7     7     7     7     7     7     7     7     7     7     7     7     7     7     7     7     7     7     7     7     7     7     7     7     7     7     7     7     7     7     7     7     7     7     7     7     7     7     7     7     7     7     7     7     7     7       7     7     7     7     7     7     7     7     7     7     7     7     7     7     7     7     7     7     7     7     7       7     7     7     7     7     7     7     7     7     7     7     7     7     7     7     7     7     7     7     7     7     7     7     7     7     7     7     7     7     7     7     7     7     7     7     7     7     7     7     7     7     7     7     7     7     7     7     7     7     7     7     7     7       7     7     7     7     7     7     7     7     7     7     7     7     7     7     7     7     7     7     7     7     7       7       7       7         7 | 150 mm<br>150 mm<br>250 mm<br>350 mm<br>500 mm<br>750 mm<br>1000 mm                                                                                                                                                                         |
|                                                                                                                                                                                                                                                                                                                                                                                                                                                                                                                                                                                                                                                                                                                                                                                                                                                                                                                                                                                                                                                                                                                                                                                                                                                                                                                                                                                                                                                                                                                                                                                                                                                                                                                                                                                                                                                                                                                                                                                                                           | Lengths other than those listed can be produced for minimum quantities to be agreed (after our feasibility study)                                                                                                                           |
| I I VNA OT CONNACTOR                                                                                                                                                                                                                                                                                                                                                                                                                                                                                                                                                                                                                                                                                                                                                                                                                                                                                                                                                                                                                                                                                                                                                                                                                                                                                                                                                                                                                                                                                                                                                                                                                                                                                                                                                                                                                                                                                                                                                                                                      | male 4-pin connector with M12x1 metal screw lock (in accordance with IEC 61076-2-101 STANDARDS)                                                                                                                                             |
| Connection body material P                                                                                                                                                                                                                                                                                                                                                                                                                                                                                                                                                                                                                                                                                                                                                                                                                                                                                                                                                                                                                                                                                                                                                                                                                                                                                                                                                                                                                                                                                                                                                                                                                                                                                                                                                                                                                                                                                                                                                                                                | POLYAMYDE (MOULDED)                                                                                                                                                                                                                         |
| Maximum connector temperature 1                                                                                                                                                                                                                                                                                                                                                                                                                                                                                                                                                                                                                                                                                                                                                                                                                                                                                                                                                                                                                                                                                                                                                                                                                                                                                                                                                                                                                                                                                                                                                                                                                                                                                                                                                                                                                                                                                                                                                                                           | 120°C                                                                                                                                                                                                                                       |
| Fixing system b                                                                                                                                                                                                                                                                                                                                                                                                                                                                                                                                                                                                                                                                                                                                                                                                                                                                                                                                                                                                                                                                                                                                                                                                                                                                                                                                                                                                                                                                                                                                                                                                                                                                                                                                                                                                                                                                                                                                                                                                           | bare stem                                                                                                                                                                                                                                   |
| <b>Marking</b> m                                                                                                                                                                                                                                                                                                                                                                                                                                                                                                                                                                                                                                                                                                                                                                                                                                                                                                                                                                                                                                                                                                                                                                                                                                                                                                                                                                                                                                                                                                                                                                                                                                                                                                                                                                                                                                                                                                                                                                                                          | marked with calibration value at 0 °C, production date and traceability code                                                                                                                                                                |
| International protection marking (*) (*) According to IEC 60529                                                                                                                                                                                                                                                                                                                                                                                                                                                                                                                                                                                                                                                                                                                                                                                                                                                                                                                                                                                                                                                                                                                                                                                                                                                                                                                                                                                                                                                                                                                                                                                                                                                                                                                                                                                                                                                                                                                                                           | IP67                                                                                                                                                                                                                                        |
| FCM Prescriptions B                                                                                                                                                                                                                                                                                                                                                                                                                                                                                                                                                                                                                                                                                                                                                                                                                                                                                                                                                                                                                                                                                                                                                                                                                                                                                                                                                                                                                                                                                                                                                                                                                                                                                                                                                                                                                                                                                                                                                                                                       | Before the use is required to wash the food contact areas                                                                                                                                                                                   |
| Contact food type a                                                                                                                                                                                                                                                                                                                                                                                                                                                                                                                                                                                                                                                                                                                                                                                                                                                                                                                                                                                                                                                                                                                                                                                                                                                                                                                                                                                                                                                                                                                                                                                                                                                                                                                                                                                                                                                                                                                                                                                                       | all the foods                                                                                                                                                                                                                               |
| Materials in contact with food A                                                                                                                                                                                                                                                                                                                                                                                                                                                                                                                                                                                                                                                                                                                                                                                                                                                                                                                                                                                                                                                                                                                                                                                                                                                                                                                                                                                                                                                                                                                                                                                                                                                                                                                                                                                                                                                                                                                                                                                          | AISI 316L                                                                                                                                                                                                                                   |
| Type of contact c                                                                                                                                                                                                                                                                                                                                                                                                                                                                                                                                                                                                                                                                                                                                                                                                                                                                                                                                                                                                                                                                                                                                                                                                                                                                                                                                                                                                                                                                                                                                                                                                                                                                                                                                                                                                                                                                                                                                                                                                         | continuous                                                                                                                                                                                                                                  |
| Area suitable for contact s                                                                                                                                                                                                                                                                                                                                                                                                                                                                                                                                                                                                                                                                                                                                                                                                                                                                                                                                                                                                                                                                                                                                                                                                                                                                                                                                                                                                                                                                                                                                                                                                                                                                                                                                                                                                                                                                                                                                                                                               | stem for a maximum length of 1 m (measured from the tip)                                                                                                                                                                                    |
| Contact food temperature range                                                                                                                                                                                                                                                                                                                                                                                                                                                                                                                                                                                                                                                                                                                                                                                                                                                                                                                                                                                                                                                                                                                                                                                                                                                                                                                                                                                                                                                                                                                                                                                                                                                                                                                                                                                                                                                                                                                                                                                            | -40 ÷150°C                                                                                                                                                                                                                                  |
| Maximum working pressure                                                                                                                                                                                                                                                                                                                                                                                                                                                                                                                                                                                                                                                                                                                                                                                                                                                                                                                                                                                                                                                                                                                                                                                                                                                                                                                                                                                                                                                                                                                                                                                                                                                                                                                                                                                                                                                                                                                                                                                                  | PN 100 BAR                                                                                                                                                                                                                                  |
| Fixing system b  Marking m  International protection marking (*) (*) According to IEC 60529                                                                                                                                                                                                                                                                                                                                                                                                                                                                                                                                                                                                                                                                                                                                                                                                                                                                                                                                                                                                                                                                                                                                                                                                                                                                                                                                                                                                                                                                                                                                                                                                                                                                                                                                                                                                                                                                                                                               | bare stem<br>marked with calibration value at 0 °C, production date and traceability code<br>IP67                                                                                                                                           |